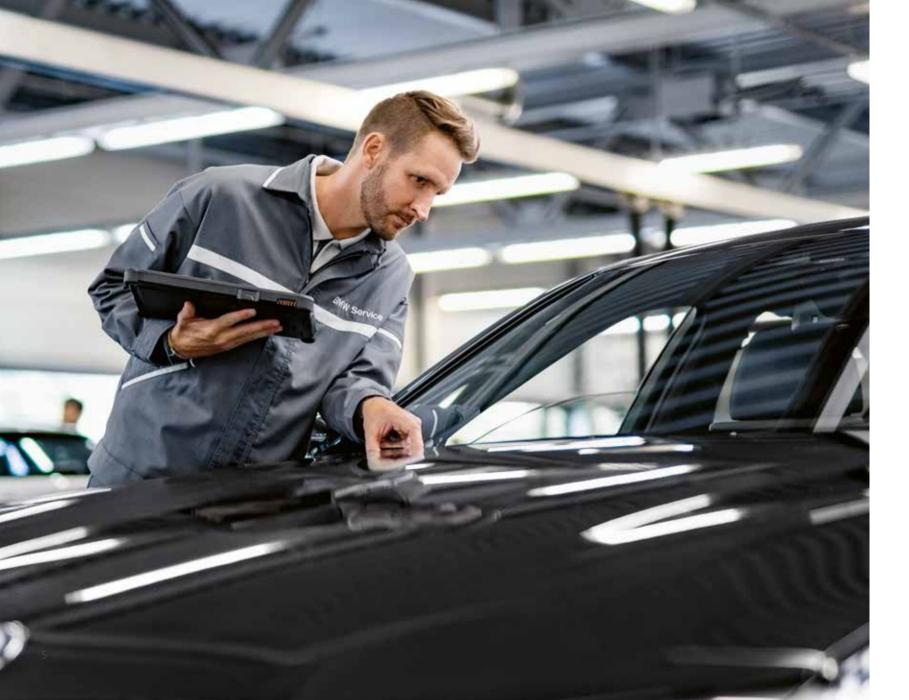

# PERSONALISED REMINDER SERVICE.

Your car knows best when its next service is due. Its on-board maintenance system, Condition Based Service (CBS), determines your car's individual service requirements and displays this information in the cockpit – giving you ample time to arrange an appointment that best fits your schedule.

And when you get to the garage, everything runs like clockwork. Your BMW Service Centre can immediately determine what needs to be done using the CBS data stored in your Generic Term for BMW key. One good reason to hand over the keys to your BMW Service Centre.